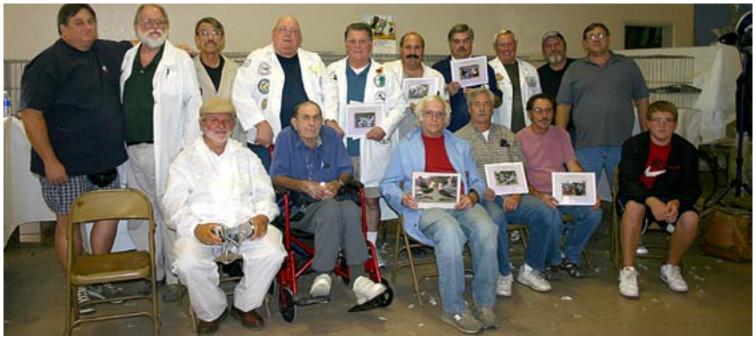

Bob Benson, Bill Griebel, Mike Swanson

Elliot Yeske receives award for bestThuringer Swallow

Gerald Kress receives award for best Thuringer Wing Pigeon

Mike Swanson's Best Fairy Swallow.; Blue White Bar rated E-97

Mike Swanson's Best Silesian Swallow; Silver Barless rated E-97

Perry Mueller's Best Young Swallow; Blue Barless rated E-97

Annual
Meet
2008
Des
Moines.
Pictures
by:

Gerald Kress' Best Thuringer Wing Pigeon rated HS-96

Chris Lindbaom's Best Fullhead Swallow; Black Barless rated S-95

Elliot Yeske's Best Thuringer Swallow rated HS-96

Perry Mueller receives award for Best Young Swallow

Perry Mueller's Black Spangle Fairy Swallow rated HS-96