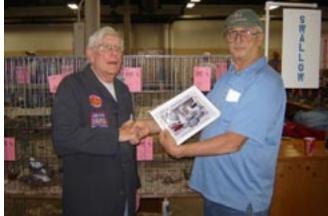

Champion Young Swallow at the NYBS. Bred by Perry Mueller

Reserve champion Swallow at the NYBS. Bred by Bob Benson

Best Thuringer Wing at the NYBS. Bred by Perry Mueller

Best Thuringer Swallow at the NYBS. Bred by Perry Mueller