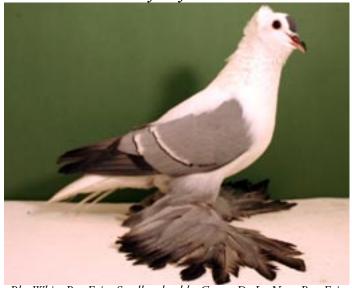

Mike Swanson's Best Silesian Swallow; Silver Barless rated E-97

Perry Mueller's Best Young Swallow; Blue Barless rated E-97

Annual
Meet
2008
Des
Moines.
Pictures
by:

Gerald Kress' Best Thuringer Wing Pigeon rated HS-96