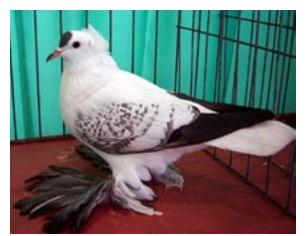

Champion Swallow at the USC Annual Meet. Bred and owned by Bob Benson Photo: Perry Mueller

Champion Swallow at the Pageant of Pigeons. Bred and Owned by Bill Griebel Sr. Photo: Layne Gardner. More Pageant results inside