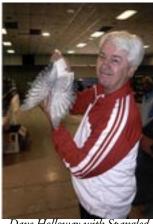

Champion Swallow at the USC Annual Meet. Bred and owned by Bob Benson Photo: Perry Mueller

Champion Swallow at the Pageant of Pigeons. Bred and Owned by Bill Griebel Sr. Photo: Layne Gardner. More Pageant results inside