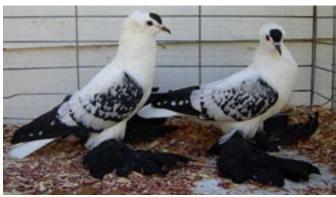

Bob Benson, Bill Griebel, Mike Swanson

Elliot Yeske receives award for bestThuringer Swallow

Gerald Kress receives award for best Thuringer Wing Pigeon

Mike Swanson's Best Fairy Swallow.; Blue White Bar rated E-97