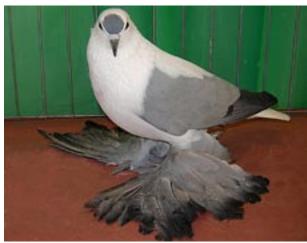

Mike Swanson's Best Silesian Swallow; Silver Barless rated E-97

Perry Mueller's Best Young Swallow; Blue Barless rated E-97

Annual
Meet
2008
Des
Moines.
Pictures
by:

Gerald Kress' Best Thuringer Wing Pigeon rated HS-96