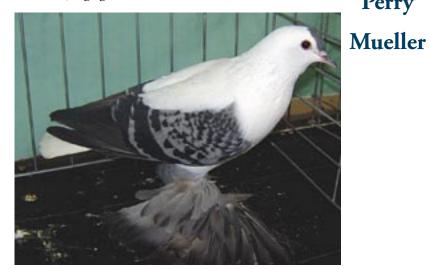

Mike Swanson's Best Silesian Swallow; Silver Barless rated E-97

Perry Mueller's Best Young Swallow; Blue Barless rated E-97

Annual
Meet
2008
Des
Moines.
Pictures
by:

Gerald Kress' Best Thuringer Wing Pigeon rated HS-96