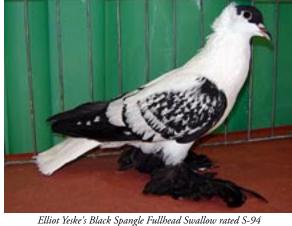

with Elliot's red winning best fullhead. Next I judged clean leg spot classes with Gerald Kress' red barless rated HS taking top honors, a really nice bird.

The Saxon Fullhead classes were next. Chris Lindbon won the fullheads with a very nice Black Barless YC. It is good to see the black barless family making a comeback. Nice bird Chris. I just want to note here that Elliot entered a black spangle fullhead that was a knockout. Even though the muffs were not in good shape I want to thank Elliot for sharing this bird with us.