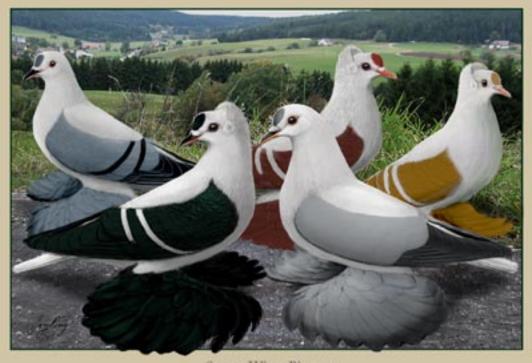

#### Show Results From Annual Meet in Des Moines Dec. 08

| Saxon Fairy Swallows                         |                                                                                                                                         |                                                                                                     |                                                                                                                                                                                          | Silesian Swallows (Continued)                                                                                     |                                                           |                                                                                                    |                                                                                        |                                                                                                                                     |                                                                                    |                    |
|----------------------------------------------|-----------------------------------------------------------------------------------------------------------------------------------------|-----------------------------------------------------------------------------------------------------|------------------------------------------------------------------------------------------------------------------------------------------------------------------------------------------|-------------------------------------------------------------------------------------------------------------------|-----------------------------------------------------------|----------------------------------------------------------------------------------------------------|----------------------------------------------------------------------------------------|-------------------------------------------------------------------------------------------------------------------------------------|------------------------------------------------------------------------------------|--------------------|
| YC                                           | Black Spangle                                                                                                                           | 100-08                                                                                              | Perry Mueller                                                                                                                                                                            | S-95                                                                                                              | ΥH                                                        | Silver Check                                                                                       | 316                                                                                    |                                                                                                                                     | S-94                                                                               |                    |
| YC                                           | Black Spangle                                                                                                                           | 130-08                                                                                              | Perry Mueller                                                                                                                                                                            | HS-96                                                                                                             | YC                                                        | Blue Barless                                                                                       | 183-08                                                                                 | Perry Mueller                                                                                                                       | S-95                                                                               |                    |
| ОН                                           | Black Spangle                                                                                                                           | 374                                                                                                 | Perry Mueller                                                                                                                                                                            | S-94                                                                                                              | YC                                                        | Blue Barless                                                                                       | 150-08                                                                                 | Perry Mueller                                                                                                                       |                                                                                    | Best Young Swallow |
| OH                                           | Black Spangle                                                                                                                           | 309                                                                                                 | Perry Mueller                                                                                                                                                                            | S-93                                                                                                              | YC                                                        | Blue Barless                                                                                       | 131-08                                                                                 | Perry Mueller                                                                                                                       | S-95                                                                               | Dest Touris Swanow |
| YH                                           | Blue Spangle                                                                                                                            | 729-08                                                                                              | Chris Lindbom                                                                                                                                                                            |                                                                                                                   | YC                                                        | Blue Black Bar                                                                                     | 723-08                                                                                 | Chris Lindbom                                                                                                                       |                                                                                    |                    |
| YH                                           | Blue White Bar                                                                                                                          | 0-08                                                                                                | Mike Swanson                                                                                                                                                                             |                                                                                                                   | YC                                                        | Blue Check                                                                                         | 335                                                                                    | Robert Benson                                                                                                                       |                                                                                    |                    |
| YH                                           | Blue White Bar                                                                                                                          | 104-08                                                                                              | Mike Swanson                                                                                                                                                                             | S-93                                                                                                              | YC                                                        | Silver Barless                                                                                     | 27-08                                                                                  | Mike Swanson                                                                                                                        | S-95                                                                               | •                  |
| YH                                           | Blue White Bar                                                                                                                          | 191-08                                                                                              | Mike Swanson                                                                                                                                                                             |                                                                                                                   | YC                                                        | Silver Barless                                                                                     | 108-08                                                                                 |                                                                                                                                     | HS-96                                                                              |                    |
| YH                                           | Blue White Bar                                                                                                                          | 161-08                                                                                              | Mike Swanson                                                                                                                                                                             | S-93                                                                                                              | ОН                                                        | Blue Check                                                                                         | 229                                                                                    | Kim Bartz                                                                                                                           | S-94                                                                               | •                  |
| YC                                           | Blue White Bar                                                                                                                          | 3-08                                                                                                | Mike Swanson                                                                                                                                                                             | S-94                                                                                                              | OH                                                        | Blue Check                                                                                         | 1514                                                                                   | Robert Benson                                                                                                                       |                                                                                    |                    |
| YC                                           | Blue White Bar                                                                                                                          | 16-08                                                                                               | Mike Swanson                                                                                                                                                                             | S-95                                                                                                              | OH                                                        | Silver Barless                                                                                     | 41                                                                                     | Mike Swanson                                                                                                                        | HS-96                                                                              |                    |
| YC                                           | Blue White Bar                                                                                                                          | 199-08                                                                                              | Mike Swanson                                                                                                                                                                             | S-93                                                                                                              | OH                                                        | Silver Barless                                                                                     |                                                                                        | Mike Swanson                                                                                                                        | S-93                                                                               | 1                  |
| YC                                           |                                                                                                                                         |                                                                                                     |                                                                                                                                                                                          |                                                                                                                   |                                                           | Silver Barless                                                                                     | 833                                                                                    |                                                                                                                                     | S-95                                                                               |                    |
|                                              | Blue White Bar                                                                                                                          | 81-08                                                                                               | Mike Swanson                                                                                                                                                                             | HS-96                                                                                                             | OH                                                        |                                                                                                    | 827                                                                                    | Mike Swanson                                                                                                                        |                                                                                    |                    |
| OH                                           | Blue White Bar                                                                                                                          | 2240                                                                                                | John Navant                                                                                                                                                                              | S-93                                                                                                              | OH                                                        | Silver Barless                                                                                     | 513                                                                                    | Nate Wayne                                                                                                                          | S-93                                                                               |                    |
| OH                                           | Blue White Bar                                                                                                                          | 635                                                                                                 | John Navant                                                                                                                                                                              | S-94                                                                                                              | OH                                                        | Silver Barless                                                                                     | 260                                                                                    | Nate Wayne                                                                                                                          | S-94                                                                               |                    |
| OH                                           | Blue White Bar                                                                                                                          | 100                                                                                                 | Mike Swanson                                                                                                                                                                             | S-94                                                                                                              | OC                                                        | Blue Black Bar                                                                                     | 386                                                                                    | Kaylee Skistimas                                                                                                                    |                                                                                    |                    |
| OH                                           | Blue White Bar                                                                                                                          | 165                                                                                                 | Mike Swanson                                                                                                                                                                             | S-95                                                                                                              | OC                                                        | Blue Check                                                                                         | 213                                                                                    | Kim Bartz                                                                                                                           | S-93                                                                               |                    |
| OC                                           | Blue White Bar                                                                                                                          | 813                                                                                                 | John Navant                                                                                                                                                                              | S-93                                                                                                              | OC                                                        | Silver Check                                                                                       | 1537                                                                                   | Kim Bartz                                                                                                                           | S-93                                                                               |                    |
| OC                                           | Blue White Bar                                                                                                                          | 875                                                                                                 | John Navant                                                                                                                                                                              | S-93                                                                                                              | OC                                                        | Blue Check                                                                                         | 726                                                                                    | Robert Benson                                                                                                                       | S-95                                                                               |                    |
| OC                                           | Blue White Bar                                                                                                                          | 159                                                                                                 | Mike Swanson                                                                                                                                                                             | S-94                                                                                                              | OC                                                        | Silver Barless                                                                                     | 120                                                                                    | Mike Swanson                                                                                                                        | S-93                                                                               |                    |
| OC                                           | Blue White Bar                                                                                                                          | 222                                                                                                 | Mike Swanson                                                                                                                                                                             | E-97 Reserve Champ                                                                                                | OC                                                        | Silver Barless                                                                                     | 931                                                                                    |                                                                                                                                     | E-97                                                                               |                    |
| OC                                           | Blue White Bar                                                                                                                          | 75                                                                                                  | Mike Swanson                                                                                                                                                                             | S-94                                                                                                              | OC                                                        | Silver Barless                                                                                     | 44                                                                                     | Mike Swanson                                                                                                                        | S-95                                                                               |                    |
| OC                                           | Red Spangle                                                                                                                             | 540                                                                                                 | Nate Wayne                                                                                                                                                                               | S-95                                                                                                              | OC                                                        | Silver Barless                                                                                     | 175                                                                                    | Mike Swanson                                                                                                                        | S-94                                                                               |                    |
| OH                                           | Red White Bar                                                                                                                           | 207                                                                                                 | Nate Wayne                                                                                                                                                                               | S-95                                                                                                              | OC                                                        | Silver Check                                                                                       | 1508                                                                                   | Robert Benson                                                                                                                       | E-97                                                                               | Champion Swallow   |
| OH                                           | Yellow Spangle                                                                                                                          | 0                                                                                                   | Nate Wayne                                                                                                                                                                               | S-94                                                                                                              |                                                           |                                                                                                    |                                                                                        |                                                                                                                                     |                                                                                    |                    |
| ОН                                           | Yellow White Bar                                                                                                                        | 215                                                                                                 | Nate Wayne                                                                                                                                                                               | S-95                                                                                                              |                                                           | ringer Wing                                                                                        |                                                                                        |                                                                                                                                     |                                                                                    | ws)                |
| E11                                          | lhead Swallov                                                                                                                           | T/C                                                                                                 |                                                                                                                                                                                          |                                                                                                                   | YH<br>YH                                                  | Blue Barless                                                                                       | 114-08                                                                                 | Perry Mueller                                                                                                                       | S-95                                                                               |                    |
| YC                                           | Black Barless                                                                                                                           |                                                                                                     | Chair Lindhom                                                                                                                                                                            | S-95 Best Fullhead                                                                                                | ΥH                                                        | Red Spangle<br>Silver Barless                                                                      | 49-08                                                                                  | Perry Mueller                                                                                                                       | S-93<br>S-93                                                                       |                    |
| YC                                           | Blue White bar                                                                                                                          | 733-08<br>850-08                                                                                    |                                                                                                                                                                                          |                                                                                                                   | YH                                                        | Yellow White Bar                                                                                   | 113-08<br>46-08                                                                        | Perry Mueller                                                                                                                       | G-92                                                                               |                    |
| YC                                           |                                                                                                                                         |                                                                                                     | Kerry Hendrick                                                                                                                                                                           | S-94                                                                                                              | ΥH                                                        |                                                                                                    |                                                                                        | Perry Mueller                                                                                                                       | S-94                                                                               |                    |
|                                              | Black Spangle                                                                                                                           | 842-08                                                                                              | Elliot Yeske                                                                                                                                                                             |                                                                                                                   |                                                           | Black White Bar                                                                                    | 45-08                                                                                  | Elliot Yeske                                                                                                                        | S-94                                                                               |                    |
| OC                                           | Black Barless                                                                                                                           | 1290                                                                                                | Chris Lindbom                                                                                                                                                                            |                                                                                                                   | YH                                                        | Blue Spangle<br>Red White Bar                                                                      | 37-08                                                                                  | Elliot Yeske                                                                                                                        |                                                                                    |                    |
| OC                                           | Black Barless                                                                                                                           | 296                                                                                                 | Chris Lindbom                                                                                                                                                                            |                                                                                                                   | YC                                                        |                                                                                                    | 30-08                                                                                  | Perry Mueller                                                                                                                       | S-94                                                                               |                    |
| OC                                           | Black Barless                                                                                                                           | 393                                                                                                 | Chris Lindbom                                                                                                                                                                            | 3-9)                                                                                                              | YC                                                        | Black White Bar                                                                                    | 44-08                                                                                  | Elliot Yeske                                                                                                                        | S-94                                                                               |                    |
| <b>6:1</b> 0                                 | sian Swallow                                                                                                                            |                                                                                                     |                                                                                                                                                                                          |                                                                                                                   | YC                                                        | Black White Bar                                                                                    | 20-08                                                                                  | Elliot Yeske                                                                                                                        | S-94                                                                               |                    |
|                                              |                                                                                                                                         |                                                                                                     | D 1 D                                                                                                                                                                                    | C 02                                                                                                              | YC                                                        | Blue Spangle                                                                                       | 15-08                                                                                  | Elliot Yeske                                                                                                                        | S-95                                                                               |                    |
| YH                                           | Silver Check                                                                                                                            | 318                                                                                                 | Robert Benson                                                                                                                                                                            |                                                                                                                   | YH                                                        | Yellow                                                                                             | 155-08                                                                                 | Gerald Kress                                                                                                                        | S-93<br>G-92                                                                       |                    |
| YH                                           |                                                                                                                                         |                                                                                                     |                                                                                                                                                                                          |                                                                                                                   |                                                           |                                                                                                    |                                                                                        |                                                                                                                                     |                                                                                    |                    |
|                                              | Blue Bar                                                                                                                                | 382                                                                                                 |                                                                                                                                                                                          | S-95                                                                                                              | YC                                                        | Red                                                                                                | 159-08                                                                                 | Gerald Kress                                                                                                                        |                                                                                    |                    |
| YH                                           | Blue Barless                                                                                                                            | 159-08                                                                                              | Perry Mueller                                                                                                                                                                            | S-94                                                                                                              | YC                                                        | Red Spangle                                                                                        | 173-08                                                                                 | Gerald Kress                                                                                                                        | G-92                                                                               |                    |
| YH                                           | Blue Barless<br>Blue Barless                                                                                                            | 159-08<br>112-08                                                                                    | Perry Mueller<br>Perry Mueller                                                                                                                                                           | S-94<br>S-95                                                                                                      | YC<br>YC                                                  | Red Spangle<br>Yellow                                                                              | 173-08<br>156-08                                                                       | Gerald Kress<br>Gerald Kress                                                                                                        | G-92<br>S-94                                                                       | D CIC              |
| YH<br>YH                                     | Blue Barless<br>Blue Barless<br>Blue Barless                                                                                            | 159-08<br>112-08<br>143-08                                                                          | Perry Mueller<br>Perry Mueller<br>Perry Mueller                                                                                                                                          | S-94<br>S-95<br>S-93                                                                                              | YC<br>YC<br>OH                                            | Red Spangle<br>Yellow<br>Red                                                                       | 173-08<br>156-08<br>208-07                                                             | Gerald Kress<br>Gerald Kress<br>Gerald Kress                                                                                        | G-92<br>S-94<br>HS-96                                                              | Best CL Spot       |
| YH<br>YH<br>YH                               | Blue Barless<br>Blue Barless<br>Blue Barless<br>Blue Barless                                                                            | 159-08<br>112-08<br>143-08<br>174-08                                                                | Perry Mueller<br>Perry Mueller<br>Perry Mueller<br>Perry Mueller                                                                                                                         | S-94<br>S-95<br>S-93<br>HS-96                                                                                     | YC<br>YC                                                  | Red Spangle<br>Yellow                                                                              | 173-08<br>156-08                                                                       | Gerald Kress<br>Gerald Kress                                                                                                        | G-92<br>S-94                                                                       | Best CL Spot       |
| YH<br>YH<br>YH<br>YH                         | Blue Barless<br>Blue Barless<br>Blue Barless<br>Blue Barless<br>Blue Black Bar                                                          | 159-08<br>112-08<br>143-08<br>174-08<br>725-08                                                      | Perry Mueller<br>Perry Mueller<br>Perry Mueller<br>Perry Mueller<br>Chris Lindbom                                                                                                        | S-94<br>S-95<br>S-93<br>HS-96<br>G-92                                                                             | YC<br>YC<br>OH<br>OC                                      | Red Spangle<br>Yellow<br>Red<br>Red                                                                | 173-08<br>156-08<br>208-07<br>234-07                                                   | Gerald Kress<br>Gerald Kress<br>Gerald Kress<br>Gerald Kress                                                                        | G-92<br>S-94<br>HS-96<br>S-93                                                      | •                  |
| YH<br>YH<br>YH<br>YH<br>YC                   | Blue Barless<br>Blue Barless<br>Blue Barless<br>Blue Barless<br>Blue Black Bar<br>Blue Black Bar                                        | 159-08<br>112-08<br>143-08<br>174-08<br>725-08<br>825-08                                            | Perry Mueller<br>Perry Mueller<br>Perry Mueller<br>Perry Mueller<br>Chris Lindbom<br>Kaylee Skistimas                                                                                    | S-94<br>S-95<br>S-93<br>HS-96<br>G-92<br>S-94 <b>Best Junior</b>                                                  | YC<br>YC<br>OH<br>OC                                      | Red Spangle<br>Yellow<br>Red<br>Red<br><b>Iringer Swall</b> e                                      | 173-08<br>156-08<br>208-07<br>234-07                                                   | Gerald Kress<br>Gerald Kress<br>Gerald Kress<br>Gerald Kress<br>an Leg Fullhead S                                                   | G-92<br>S-94<br>HS-96<br>S-93<br>wallows                                           | •                  |
| YH<br>YH<br>YH<br>YH<br>YC<br>YH             | Blue Barless<br>Blue Barless<br>Blue Barless<br>Blue Barless<br>Blue Black Bar<br>Blue Black Bar<br>Blue Check                          | 159-08<br>112-08<br>143-08<br>174-08<br>725-08<br>825-08<br>300                                     | Perry Mueller<br>Perry Mueller<br>Perry Mueller<br>Perry Mueller<br>Chris Lindbom<br>Kaylee Skistimas<br>Robert Benson                                                                   | S-94<br>S-95<br>S-93<br>HS-96<br>G-92<br>S-94 <b>Best Junior</b><br>S-95                                          | YC<br>YC<br>OH<br>OC<br><b>Thu</b><br>YH                  | Red Spangle<br>Yellow<br>Red<br>Red<br><b>uringer Swall</b><br>Blue Barless                        | 173-08<br>156-08<br>208-07<br>234-07<br><b>ows</b> (Cle<br>109-08                      | Gerald Kress<br>Gerald Kress<br>Gerald Kress<br>Gerald Kress<br>an Leg Fullhead S<br>Perry Mueller                                  | G-92<br>S-94<br>HS-96<br>S-93<br>wallows<br>S-93                                   | )                  |
| YH<br>YH<br>YH<br>YH<br>YC<br>YH<br>YH       | Blue Barless Blue Barless Blue Barless Blue Black Bar Blue Black Bar Blue Check Silver Check                                            | 159-08<br>112-08<br>143-08<br>174-08<br>725-08<br>825-08<br>300<br>326                              | Perry Mueller<br>Perry Mueller<br>Perry Mueller<br>Perry Mueller<br>Chris Lindbom<br>Kaylee Skistimas<br>Robert Benson<br>Robert Benson                                                  | S-94<br>S-95<br>S-93<br>HS-96<br>G-92<br>S-94 <b>Best Junior</b><br>S-95<br>S-95                                  | YC<br>YC<br>OH<br>OC<br><b>Thu</b><br>YH<br>YC            | Red Spangle<br>Yellow<br>Red<br>Red<br><b>Tringer Swall</b><br>Blue Barless<br>Blue Barless        | 173-08<br>156-08<br>208-07<br>234-07<br><b>DWS</b> (Cle<br>109-08<br>118-08            | Gerald Kress<br>Gerald Kress<br>Gerald Kress<br>Gerald Kress<br>an Leg Fullhead S<br>Perry Mueller<br>Perry Mueller                 | G-92<br>S-94<br>HS-96<br>S-93<br>wallows<br>S-93<br>HS-96                          | ·<br>·             |
| YH<br>YH<br>YH<br>YH<br>YC<br>YH<br>YH<br>YH | Blue Barless Blue Barless Blue Barless Blue Black Bar Blue Black Bar Blue Check Silver Check                                            | 159-08<br>112-08<br>143-08<br>174-08<br>725-08<br>825-08<br>300<br>326<br>728-08                    | Perry Mueller<br>Perry Mueller<br>Perry Mueller<br>Perry Mueller<br>Chris Lindbom<br>Kaylee Skistimas<br>Robert Benson<br>Robert Benson<br>Chris Lindbom                                 | S-94<br>S-95<br>S-93<br>HS-96<br>G-92<br>S-94 <b>Best Junior</b><br>S-95<br>S-95<br>S-95                          | YC<br>YC<br>OH<br>OC<br>Thu<br>YH<br>YC<br>OH             | Red Spangle<br>Yellow<br>Red<br>Red<br><b>Iringer Swall</b><br>Blue Barless<br>Blue Barless<br>Red | 173-08<br>156-08<br>208-07<br>234-07<br><b>ows</b> (Cle<br>109-08<br>118-08<br>12      | Gerald Kress<br>Gerald Kress<br>Gerald Kress<br>Gerald Kress<br>an Leg Fullhead S<br>Perry Mueller<br>Perry Mueller<br>Elliot Yeske | G-92<br>S-94<br>HS-96<br>S-93<br>wallows<br>S-93<br>HS-96<br>HS-96                 | )                  |
| YH YH YH YC YH YH YH YH YH                   | Blue Barless Blue Barless Blue Barless Blue Black Bar Blue Black Bar Blue Check Silver Check Silver Barless                             | 159-08<br>112-08<br>143-08<br>174-08<br>725-08<br>825-08<br>300<br>326<br>728-08<br>12-08           | Perry Mueller<br>Perry Mueller<br>Perry Mueller<br>Perry Mueller<br>Chris Lindbom<br>Kaylee Skistimas<br>Robert Benson<br>Robert Benson<br>Chris Lindbom<br>Mike Swanson                 | S-94<br>S-95<br>S-93<br>HS-96<br>G-92<br>S-94 <b>Best Junior</b><br>S-95<br>S-95<br>S-93<br>S-94                  | YC<br>YC<br>OH<br>OC<br>Thu<br>YH<br>YC<br>OH<br>OC       | Red Spangle Yellow Red Red  Iringer Swallo Blue Barless Blue Barless Red Blue Check                | 173-08<br>156-08<br>208-07<br>234-07<br><b>OWS</b> (Cle<br>109-08<br>118-08<br>12<br>8 | Gerald Kress Gerald Kress Gerald Kress Gerald Kress an Leg Fullhead S Perry Mueller Perry Mueller Elliot Yeske Elliot Yeske         | G-92<br>S-94<br>HS-96<br>S-93<br>wallows<br>S-93<br>HS-96<br>HS-96<br>S-94         | ·<br>·             |
| YH YH YH YH YC YH YH YH YH YH YH             | Blue Barless Blue Barless Blue Barless Blue Barless Blue Black Bar Blue Black Bar Blue Check Silver Check Silver Barless Silver Barless | 159-08<br>112-08<br>143-08<br>174-08<br>725-08<br>825-08<br>300<br>326<br>728-08<br>12-08<br>156-08 | Perry Mueller<br>Perry Mueller<br>Perry Mueller<br>Perry Mueller<br>Chris Lindbom<br>Kaylee Skistimas<br>Robert Benson<br>Robert Benson<br>Chris Lindbom<br>Mike Swanson<br>Mike Swanson | S-94<br>S-95<br>S-93<br>HS-96<br>G-92<br>S-94 <b>Best Junior</b><br>S-95<br>S-95<br>S-93<br>S-94<br>S-93          | YC<br>YC<br>OH<br>OC<br>Thu<br>YH<br>YC<br>OH<br>OC<br>OC | Red Spangle Yellow Red Red  Iringer Swallo Blue Barless Blue Barless Red Blue Check Red            | 173-08<br>156-08<br>208-07<br>234-07<br><b>DWS</b> (Cle<br>109-08<br>118-08<br>12<br>8 | Gerald Kress Gerald Kress Gerald Kress Gerald Kress an Leg Fullhead S Perry Mueller Perry Mueller Elliot Yeske Elliot Yeske         | G-92<br>S-94<br>HS-96<br>S-93<br>wallows<br>S-93<br>HS-96<br>HS-96<br>S-94<br>S-95 | ·<br>·             |
| YH YH YH YC YH YH YH YH YH                   | Blue Barless Blue Barless Blue Barless Blue Black Bar Blue Black Bar Blue Check Silver Check Silver Barless                             | 159-08<br>112-08<br>143-08<br>174-08<br>725-08<br>825-08<br>300<br>326<br>728-08<br>12-08           | Perry Mueller<br>Perry Mueller<br>Perry Mueller<br>Perry Mueller<br>Chris Lindbom<br>Kaylee Skistimas<br>Robert Benson<br>Robert Benson<br>Chris Lindbom<br>Mike Swanson                 | S-94<br>S-95<br>S-93<br>HS-96<br>G-92<br>8-594 <b>Best Junior</b><br>S-95<br>S-95<br>S-93<br>S-94<br>S-93<br>S-95 | YC<br>YC<br>OH<br>OC<br>Thu<br>YH<br>YC<br>OH<br>OC       | Red Spangle Yellow Red Red  Iringer Swallo Blue Barless Blue Barless Red Blue Check                | 173-08<br>156-08<br>208-07<br>234-07<br><b>OWS</b> (Cle<br>109-08<br>118-08<br>12<br>8 | Gerald Kress Gerald Kress Gerald Kress Gerald Kress an Leg Fullhead S Perry Mueller Perry Mueller Elliot Yeske Elliot Yeske         | G-92<br>S-94<br>HS-96<br>S-93<br>wallows<br>S-93<br>HS-96<br>HS-96<br>S-94         | ·<br>·             |