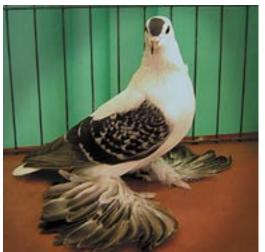

Champion Swallow at the USC Annual Meet. Bred and owned by Bob Benson Photo: Perry Mueller

Champion Swallow at the Pageant of Pigeons. Bred and Owned by Bill Griebel Sr. Photo: Layne Gardner. More Pageant results inside