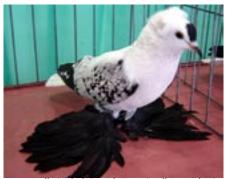

with Elliot's red winning best fullhead. Next I judged clean leg spot classes with Gerald Kress' red barless rated HS taking top honors, a really nice bird.

The Saxon Fullhead classes were next. Chris Lindbon won the fullheads with a very nice Black Barless YC. It is good to see the black barless family making a comeback. Nice bird Chris. I just want to note here that Elliot entered a black spangle fullhead that was a knockout. Even though the muffs were not in good shape I want to thank Elliot for sharing this bird with us.