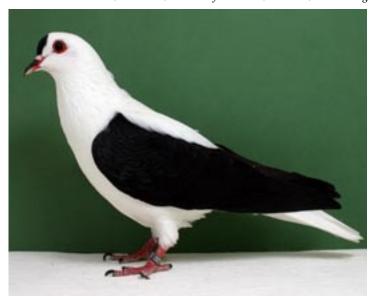

Bob Benson, Bill Griebel, Mike Swanson

Elliot Yeske receives award for bestThuringer Swallow

Gerald Kress receives award for best Thuringer Wing Pigeon

Mike Swanson's Best Fairy Swallow.; Blue White Bar rated E-97