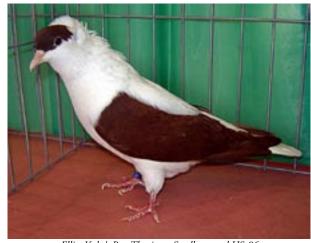

Bob Benson, Bill Griebel, Mike Swanson

Elliot Yeske receives award for bestThuringer Swallow

Gerald Kress receives award for best Thuringer Wing Pigeon

Mike Swanson's Best Fairy Swallow.; Blue White Bar rated E-97

Mike Swanson's Best Silesian Swallow; Silver Barless rated E-97

Perry Mueller's Best Young Swallow; Blue Barless rated E-97

Annual
Meet
2008
Des
Moines.
Pictures
by:

Gerald Kress' Best Thuringer Wing Pigeon rated HS-96