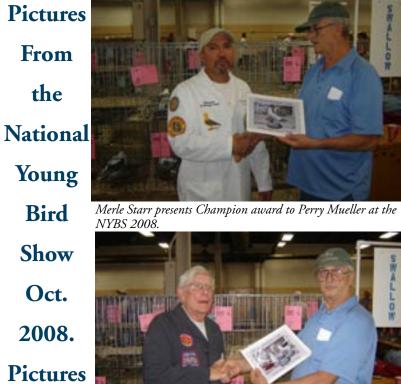

Champion Young Swallow at the NYBS. Bred by Perry Mueller

Reserve champion Swallow at the NYBS. Bred by Bob Benson

Best Thuringer Wing at the NYBS. Bred by Perry Mueller

Best Thuringer Swallow at the NYBS. Bred by Perry Mueller