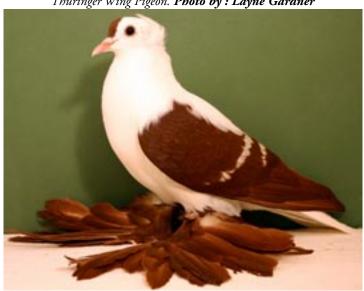

Mike Swanson's Best Silesian Swallow; Silver Barless rated E-97

Perry Mueller's Best Young Swallow; Blue Barless rated E-97

Annual
Meet
2008
Des
Moines.
Pictures
by:

Gerald Kress' Best Thuringer Wing Pigeon rated HS-96