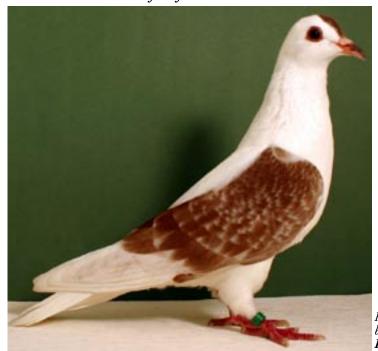

Champion Young Swallow at the NYBS. Bred by Perry Mueller

Reserve champion Swallow at the NYBS. Bred by Bob Benson

Best Thuringer Wing at the NYBS. Bred by Perry Mueller

Best Thuringer Swallow at the NYBS. Bred by Perry Mueller