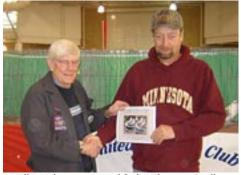

Mike Swanson's Best Silesian Swallow; Silver Barless rated E-97

Perry Mueller's Best Young Swallow; Blue Barless rated E-97

Annual
Meet
2008
Des
Moines.
Pictures
by:

Gerald Kress' Best Thuringer Wing Pigeon rated HS-96

Chris Lindbaom's Best Fullhead Swallow; Black Barless rated S-95

Elliot Yeske's Best Thuringer Swallow rated HS-96

Perry Mueller receives award for Best Young Swallow

Perry Mueller's Black Spangle Fairy Swallow rated HS-96