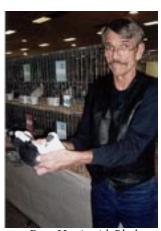

Bob Benson, Bill Griebel, Mike Swanson

Elliot Yeske receives award for bestThuringer Swallow

Gerald Kress receives award for best Thuringer Wing Pigeon

Mike Swanson's Best Fairy Swallow.; Blue White Bar rated E-97