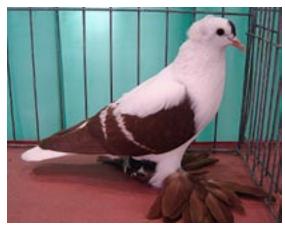

Bob Benson, Bill Griebel, Mike Swanson

Elliot Yeske receives award for bestThuringer Swallow

Gerald Kress receives award for best Thuringer Wing Pigeon

Mike Swanson's Best Fairy Swallow.; Blue White Bar rated E-97

Mike Swanson's Best Silesian Swallow; Silver Barless rated E-97

Perry Mueller's Best Young Swallow; Blue Barless rated E-97

Annual
Meet
2008
Des
Moines.
Pictures
by:

Gerald Kress' Best Thuringer Wing Pigeon rated HS-96