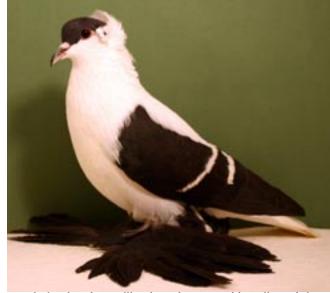

Champion Young Swallow at the NYBS. Bred by Perry Mueller

Reserve champion Swallow at the NYBS. Bred by Bob Benson

Best Thuringer Wing at the NYBS. Bred by Perry Mueller

Best Thuringer Swallow at the NYBS. Bred by Perry Mueller