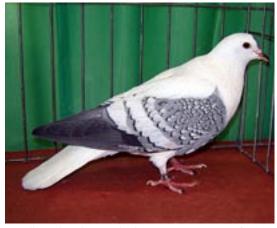

Champion Swallow at the USC Annual Meet. Bred and owned by Bob Benson Photo: Perry Mueller

Champion Swallow at the Pageant of Pigeons. Bred and Owned by Bill Griebel Sr. Photo: Layne Gardner. More Pageant results inside