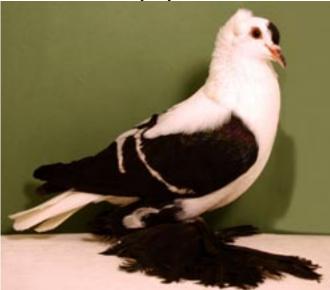

Champion Swallow at the USC Annual Meet. Bred and owned by Bob Benson Photo: Perry Mueller

Champion Swallow at the Pageant of Pigeons. Bred and Owned by Bill Griebel Sr. Photo: Layne Gardner. More Pageant results inside