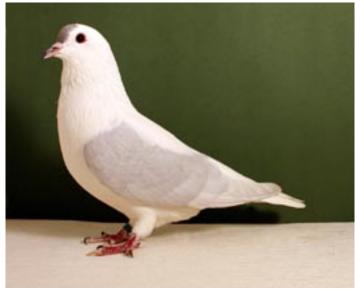

Bob Benson, Bill Griebel, Mike Swanson

Elliot Yeske receives award for bestThuringer Swallow

Gerald Kress receives award for best Thuringer Wing Pigeon

Mike Swanson's Best Fairy Swallow.; Blue White Bar rated E-97