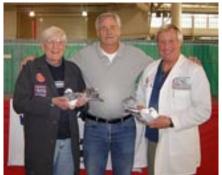

Bob Benson, Bill Griebel, Mike Swanson

Elliot Yeske receives award for bestThuringer Swallow

Gerald Kress receives award for best Thuringer Wing Pigeon

Mike Swanson's Best Fairy Swallow.; Blue White Bar rated E-97