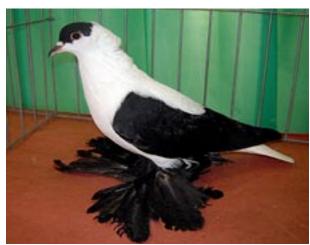

Champion Swallow at the USC Annual Meet. Bred and owned by Bob Benson Photo: Perry Mueller

Champion Swallow at the Pageant of Pigeons. Bred and Owned by Bill Griebel Sr. Photo: Layne Gardner. More Pageant results inside