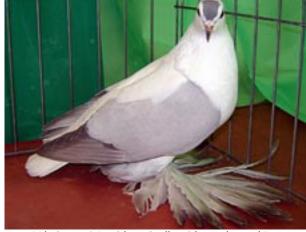

Mike Swanson's Best Silesian Swallow; Silver Barless rated E-97

Perry Mueller's Best Young Swallow; Blue Barless rated E-97

Annual
Meet
2008
Des
Moines.
Pictures
by:

Gerald Kress' Best Thuringer Wing Pigeon rated HS-96