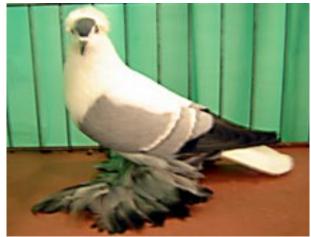

Bob Benson, Bill Griebel, Mike Swanson

Elliot Yeske receives award for bestThuringer Swallow

Gerald Kress receives award for best Thuringer Wing Pigeon

Mike Swanson's Best Fairy Swallow.; Blue White Bar rated E-97