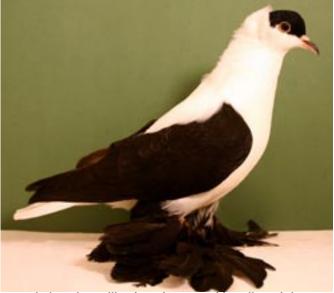

Champion Swallow at the USC Annual Meet. Bred and owned by Bob Benson Photo: Perry Mueller

Champion Swallow at the Pageant of Pigeons. Bred and Owned by Bill Griebel Sr. Photo: Layne Gardner. More Pageant results inside